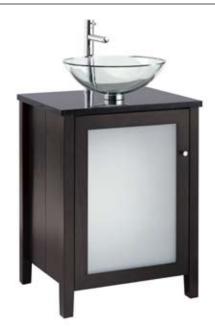

#### **9445.024 Cardiff Vanity**

- Contemporary style vanity
- · Poplar wood construction with birch veneers
- · Frosted glass door insert
- Espresso finish

### **Nominal Dimensions:**

24" x 20" x 31-1/4" (610 x 508 x 794mm)

Espresso

9445.024 Cardiff Vanity

9477.025 Laminated Marble Top