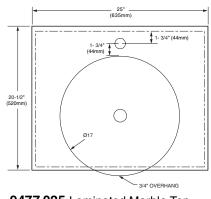

#### To Be Specified (Required):

□ 9477.025 Laminated marble top pre-drilled for vessel and vessel faucet (specify color: White - 252, Cream - 250, Black - 154)

with

□ 0978.000 Tempered glass vessel sink (specify finish: Clear - 200, Frosted - 321), 17" diameter, 6" height

9445.024 Cardiff Vanity

9477.025 Laminated Marble Top